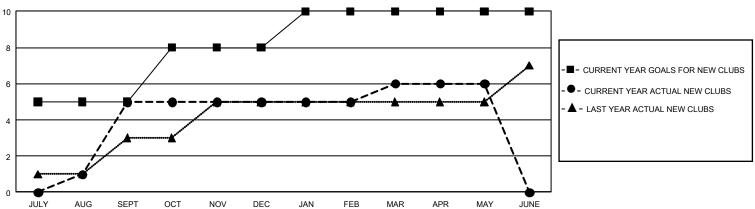

## GOALS AND ACTUAL NEW CLUBS CUMULATIVE

## GMT Constitutional Area 5 - E, Group P

**GMT**: OPEN

REPORT DOES NOT INCLUDE CLUBS IN UNDISTRICTED AREAS.

| Clubs         |               |             |               | Members               |                        |                         |                                                    |  |
|---------------|---------------|-------------|---------------|-----------------------|------------------------|-------------------------|----------------------------------------------------|--|
|               | RESULTS FOR   | R 2019-2020 |               | RESULTS FOR 2019-2020 |                        |                         |                                                    |  |
| QUARTER       | NEW CLUB GOAL | NEW CLUBS   | DROPPED CLUBS | QUARTER MEM           | BER GROWTH NET<br>GOAL | MEMBER GROWTH<br>ACTUAL | DROPPED<br>MEMBERS ACTUAL<br>(including transfers) |  |
| JULY/AUG/SEPT | 15            | 5           | 0             | JULY/AUG/SEPT         | 720                    | 359                     | 140                                                |  |
| OCT/NOV/DEC   | 9             | 0           | 2             | OCT/NOV/DEC           | 510                    | 152                     | 543                                                |  |
| JAN/FEB/MAR   | 6             | 1           | 2             | JAN/FEB/MAR           | 510                    | 183                     | 70                                                 |  |
| APR/MAY/JUNE  | 0             | 0           | 0             | APR/MAY/JUNE          | 240                    | 173                     | 294                                                |  |