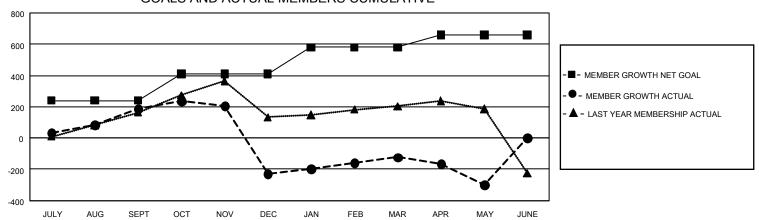

## GOALS AND ACTUAL MEMBERS CUMULATIVE

| DROPPED CLUBS: 4  |       | 152 CLUBS OF 296 ADDED 1 OR MORE | GENDER DISTRIBUTION             |                |     |
|-------------------|-------|----------------------------------|---------------------------------|----------------|-----|
|                   |       | NEW MEMBERS                      | MALE 3,944 (51.94%              |                |     |
|                   |       |                                  | FEMALE                          | 3,649 (48.06%) |     |
| DROPPED MEMBERS   |       |                                  |                                 |                |     |
| DECEASED          | 28    | CLICK HERE FOR CUMULATIVE        | TOTAL FAMILY UNIT MEMBERS       |                | 411 |
| CLUB CANCELLED 49 |       | MEMBERSHIP DATA                  |                                 |                |     |
| OTHER             | 970   |                                  | FAMILY MEMBERS PAYING HALF DUES |                | 222 |
| TOTAL             | 1,047 |                                  |                                 |                |     |

## GMT Constitutional Area 5 - E, Group P

**GMT**: OPEN

REPORT DOES NOT INCLUDE CLUBS IN UNDISTRICTED AREAS.

| Clubs         |               |             |               | Members               |                        |                         |                                                    |  |
|---------------|---------------|-------------|---------------|-----------------------|------------------------|-------------------------|----------------------------------------------------|--|
|               | RESULTS FOR   | R 2019-2020 |               | RESULTS FOR 2019-2020 |                        |                         |                                                    |  |
| QUARTER       | NEW CLUB GOAL | NEW CLUBS   | DROPPED CLUBS | QUARTER MEM           | BER GROWTH NET<br>GOAL | MEMBER GROWTH<br>ACTUAL | DROPPED<br>MEMBERS ACTUAL<br>(including transfers) |  |
| JULY/AUG/SEPT | 15            | 5           | 0             | JULY/AUG/SEPT         | 720                    | 359                     | 140                                                |  |
| OCT/NOV/DEC   | 9             | 0           | 2             | OCT/NOV/DEC           | 510                    | 152                     | 543                                                |  |
| JAN/FEB/MAR   | 6             | 1           | 2             | JAN/FEB/MAR           | 510                    | 183                     | 70                                                 |  |
| APR/MAY/JUNE  | 0             | 0           | 0             | APR/MAY/JUNE          | 240                    | 173                     | 294                                                |  |